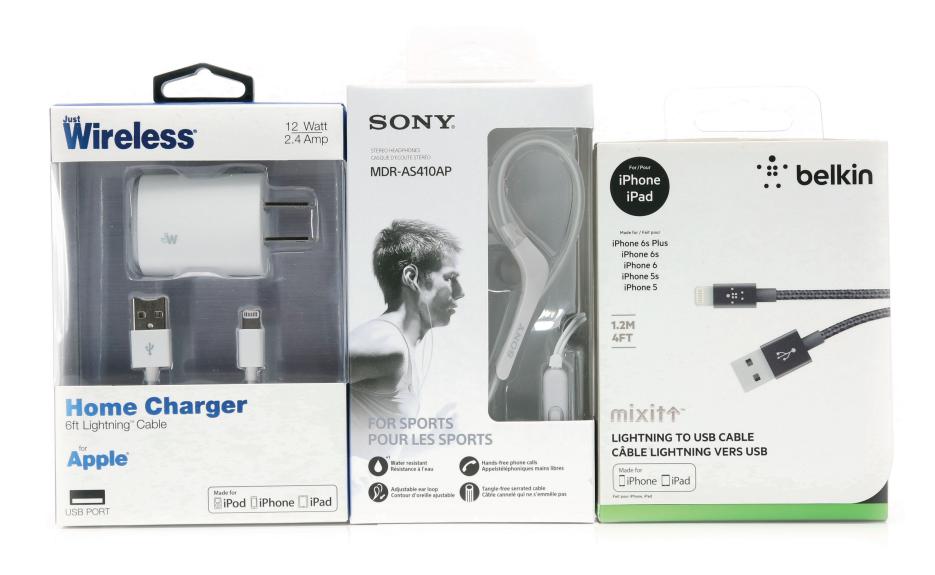

#### **MARKET RESEARCH**

- Clean, White, Minimalistic Design
- Clear Product Heading and Call Out
- Enclosed Package with Images and Icons

#### **MARKET RESEARCH**

- Clean, White, Minimalistic Design
- Clear Product Heading and Call Out
- Small Windows with Clear Plastic Molds

#### **DESIGN INSPIRATION**

- Clean, White, Minimalistic Design
- Clear Product Heading and Call Out
- · Small Windows with Clear Plastic Molds

#### **ENCLOSED PRODUCT**

- Descriptive Images of Product and Subheadlines
- Supportive Images and Iconography
- High Contrast Between Front and Back

FRONT BACK

#### **WINDOW PRODUCT**

- · Interesting Window with Diagonal Angle
- Supportive Images and Iconography on Back
- · See Dinstinct Detail of Product in Window

#### **EXPOSED CABLE CARD**

- Distinct Cable Length Call Out
- "Works With" and Connector View for Easy Shopping
- Entices Interaction with Product

### **EXPOSED CABLES**

- Large Cable Titles
- Card is Durable and Sparks Interest
- Consumers Can Try out Cable Tip on Their Devices

FRONT BACK

#### BILINGUAL

- Bilingual Design Adds to Value of Product
- Communicate Features and Callouts with Universal Imagery and Iconography
- Information Hierarchy on Front and Back

BACK

**FRONT** 

- Extending Private Branding to Other Product Categories like Work Gloves
- Communicate Features and Callouts with Universal Imagery and Iconography
- "Try Them On" Invites Consumers to Interact with Gloves