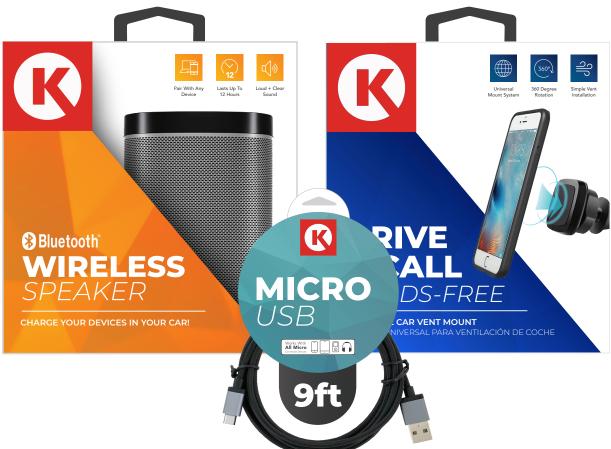

#### **WINDOW PRODUCT**

- · Interesting Window with Diagonal Angle
- Supportive Images and Iconography on Back
- · See Dinstinct Detail of Product in Window

#### **EXPOSED CABLE CARD**

- Distinct Cable Length Call Out
- "Works With" and Connector View for Easy Shopping
- Entices Interaction with Product

### **EXPOSED CABLES**

- Large Cable Titles
- Card is Durable and Sparks Interest
- Consumers Can Try out Cable Tip on Their Devices

FRONT BACK