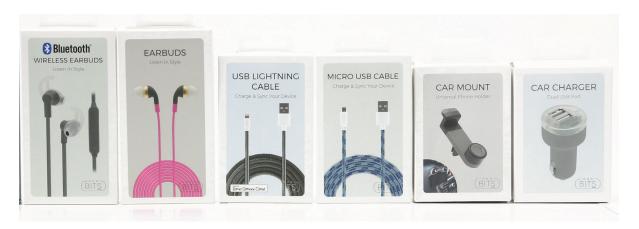

#### **MARKET RESEARCH**

- Clean, White, Minimalistic Design
- Clear Product Heading and Call Out
- Enclosed Package with Images and Icons

#### **MARKET RESEARCH**

- Clean, White, Minimalistic Design
- Clear Product Heading and Call Out
- Small Windows with Clear Plastic Molds

#### **DESIGN INSPIRATION**

- Clean, White, Minimalistic Design
- Clear Product Heading and Call Out
- · Small Windows with Clear Plastic Molds