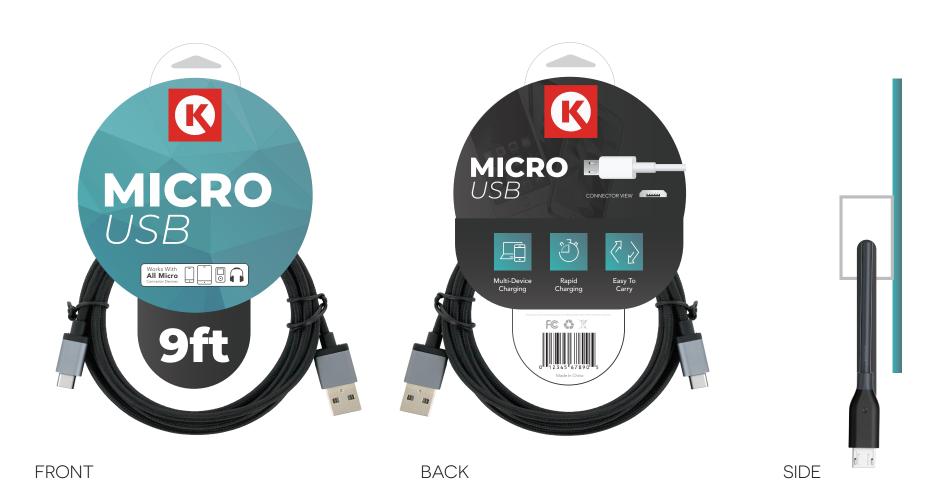

#### **EXPOSED CABLE CARD**

- Distinct Cable Length Call Out
- "Works With" and Connector View for Easy Shopping
- Entices Interaction with Product

### **EXPOSED CABLES**

- Large Cable Titles
- Card is Durable and Sparks Interest
- Consumers Can Try out Cable Tip on Their Devices

FRONT BACK