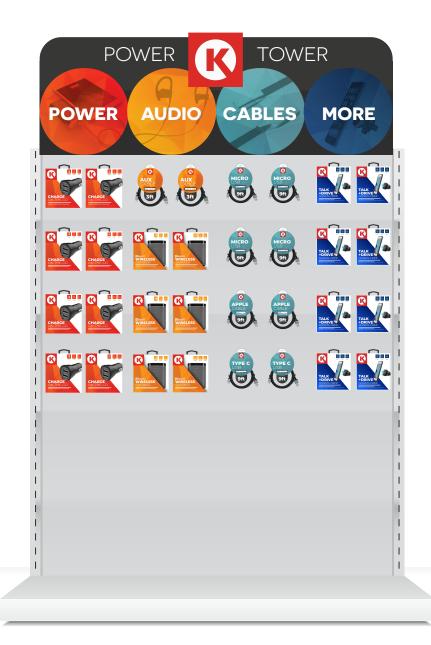

#### **EASY-TO-READ HEADER**

- Easy Shop Electronic Categories By Color
- Instant Brand Recognition
- Supportive Product Images with "More" Section for Easy Product Testing

#### PRIVATE LABEL LINE

- Stunning Color Pallete with Brand Recognition
- Clear, Directive Product Title Descriptors
- Easy Read Feature Icon Product Callouts

## **ENGAGING ON ALL SIDES**

- Cohesive Color Category Design Across Package
- Category Callouts on Side of Package
- Highlighting Circle K Favorites

FRONT BACK